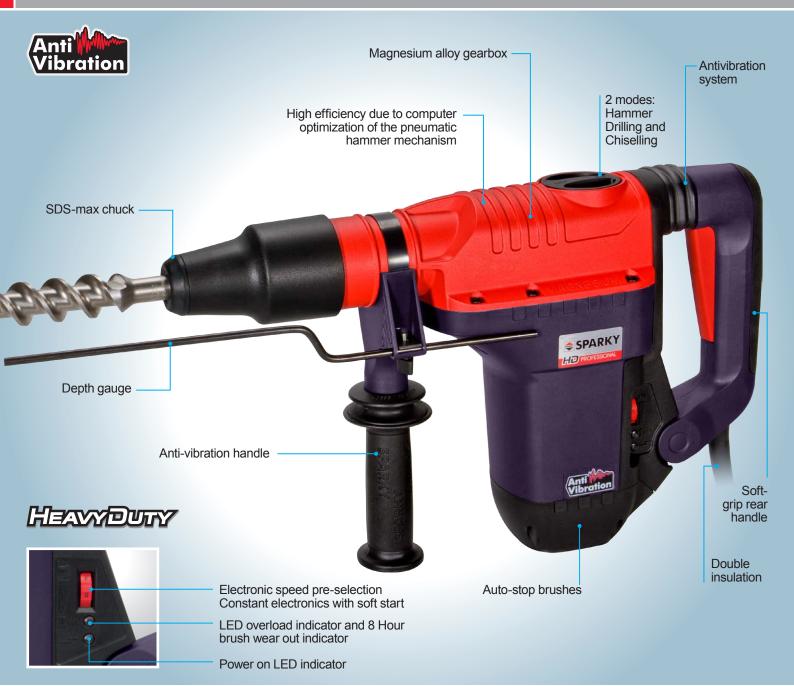

## **BP 860CE**

## Rotary Hammer SDS-max - 8 kg

Comes complete with:

Plastic case, Auxiliary handle, Depth gauge, Tube of grease, Cloth.

## **Technical Data**

| Model:                                             | BP 860CE                    |
|----------------------------------------------------|-----------------------------|
| Power input:                                       | 1400 W                      |
| Drilling capacity in concrete:                     | 52 mm                       |
| Core cutter capacity in concrete:                  | 140 mm                      |
| No load rpm:                                       | 120–250 min <sup>-1</sup>   |
| No load rpm in "High Power":                       | 280 min <sup>-1</sup>       |
| No load impact rate:                               | 1170–2435 min <sup>-1</sup> |
| Impact rate in "High Power":                       | 2800 min <sup>-1</sup>      |
| Impact energy (EPTA procedure 05):                 | 10 J                        |
| Impact energy in "High Power" (EPTA procedure 05): | 12 J                        |
| Max. torque:                                       | 140 Nm                      |
| Weight:                                            | 8.0 kg                      |